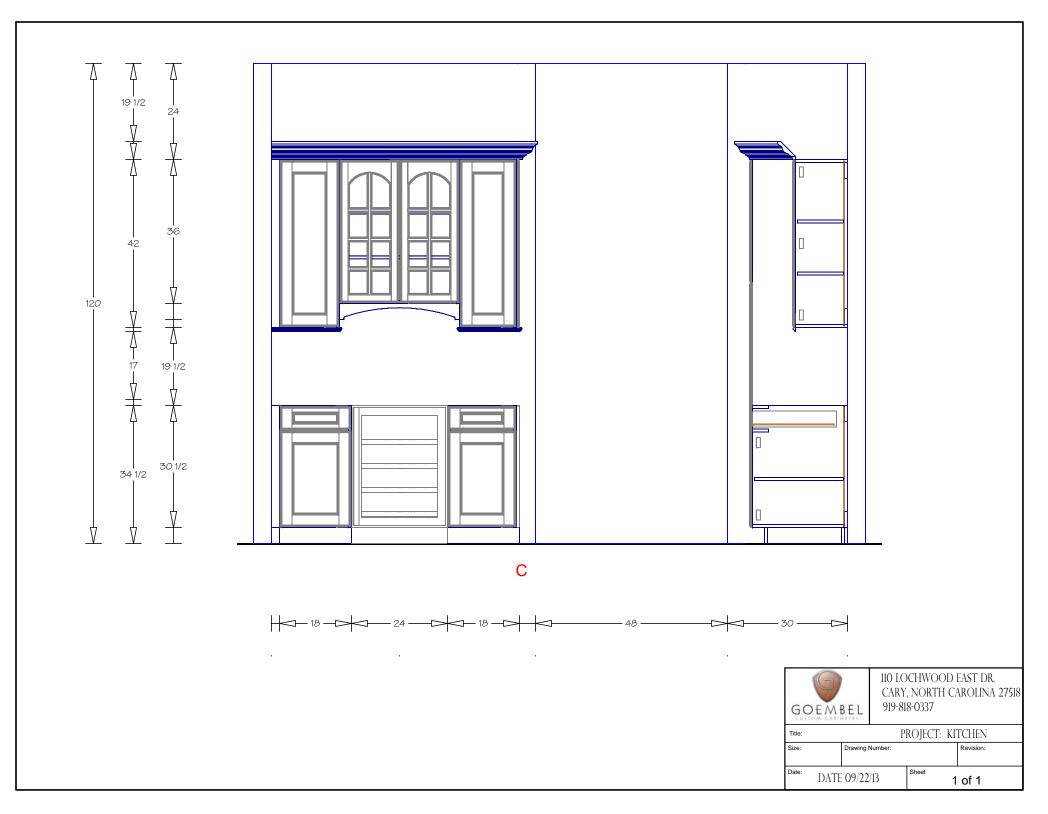

## Carolina Cabinet Specialist

110 Lochwood East Drive Cary, North Carolina 27518 919 - 818 -0337

Project: The Smith's

Date: 6/10/2014

| Description:   | 3 options for your cabinetry concept design    |                    |      |           |             |
|----------------|------------------------------------------------|--------------------|------|-----------|-------------|
|                | See Design Concept Attached                    |                    |      |           | •           |
| Stock Cabinet  | s -Brand - Fabuwood - *** similar layout       |                    | \$   | 15,730.00 | Plus NC Ta  |
|                | Birch / Painted and Glazed                     |                    | -    |           |             |
|                | Raised Panel Door & 5 Piece Drawer Fronts      |                    |      |           |             |
|                | Slow Close Drawers                             |                    |      |           |             |
|                | Solid Dove-Tail Drawer Boxes                   |                    |      |           |             |
|                | Hardwood Plywood Construction                  |                    |      |           |             |
|                | Imported - Assembled In NJ                     | Lead Time 3 - 4 we | eeks |           |             |
|                |                                                | -                  |      |           | 1           |
| Goembel Cust   | tom Cabinets "Craftsmen Line" - Semi Custom de | esign              | \$   | 16,979.00 | Plus NC Tax |
|                | Maple Painted - Framed Overlay                 |                    |      |           |             |
|                | Maple Recessed Panel Fronts                    |                    |      |           |             |
|                | Slow Close Doors and Drawers                   |                    |      |           |             |
|                | Solid Dove-Tail Drawer Boxes                   |                    |      |           |             |
|                | Hardwood Plywood Construction                  |                    |      |           |             |
|                | Made In NC                                     | Lead Time 4 - 5 we | eeks |           |             |
|                |                                                |                    |      |           | •           |
| Mouser Centr   | a Cabinetry - 10 year warranty                 |                    | \$   | 18,605.00 | Plus NC Tax |
|                | Maple Painted -Inset or Overlay Construction   |                    |      |           |             |
|                | Maple Recessed Panel Fronts                    |                    |      |           |             |
|                | Slow Close Doors and Drawers                   |                    |      |           |             |
|                | Solid Dove-Tail Drawer Boxes                   |                    |      |           |             |
|                | Hardwood Plywood Construction                  |                    |      |           |             |
|                | Made In KY                                     | Lead Time 5 - 6 we | eeks |           |             |
| Other Items if | needed                                         |                    |      |           |             |
| Installation   |                                                | add                | \$   | 1,980.00  |             |
|                |                                                |                    |      |           |             |
| Cabinet Order  | Deposit                                        | \$ 10,500.00       |      |           | ]           |
| Balance Due u  | ipon Delivery                                  |                    |      |           |             |