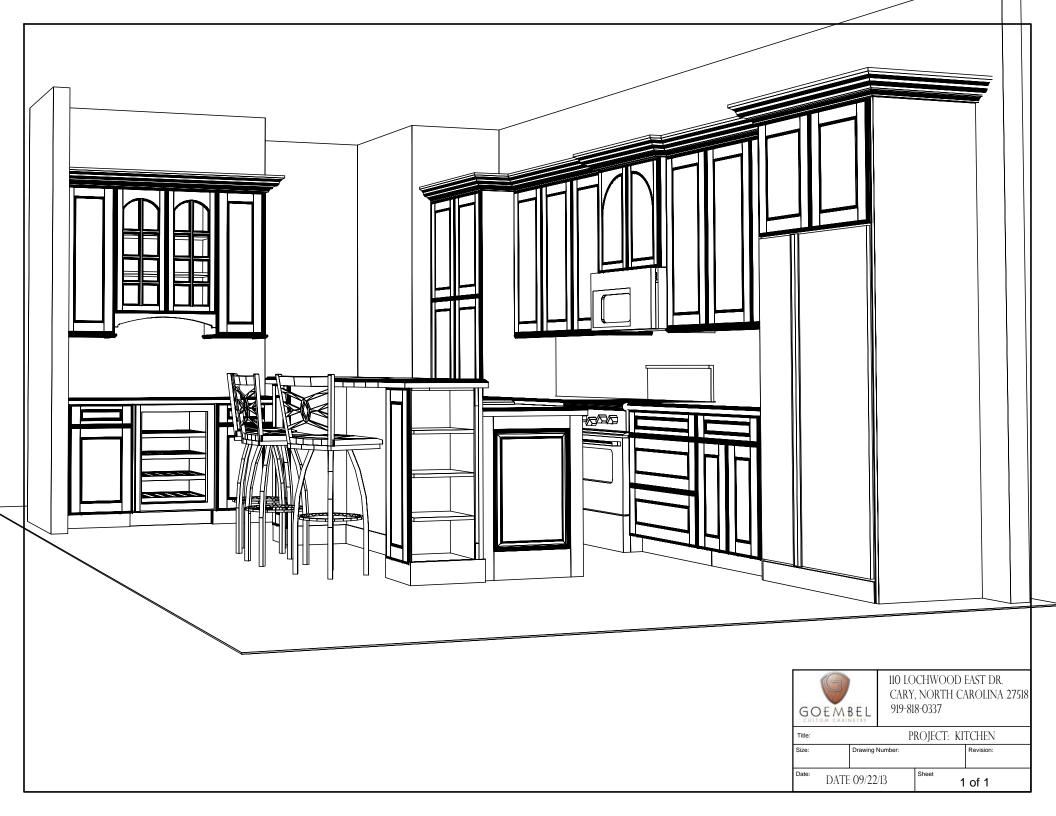

## Carolina Cabinet Specialist

110 Lochwood East Drive Cary, North Carolina 27518 919 - 818 -0337

Project: The Smith's

Date: 6/10/2014

| Description:   | 3 options for your cabinetry concept design    |                    |      |           |             |
|----------------|------------------------------------------------|--------------------|------|-----------|-------------|
|                | See Design Concept Attached                    |                    |      |           | •           |
| Stock Cabinet  | s -Brand - Fabuwood - *** similar layout       |                    | \$   | 15,730.00 | Plus NC Ta  |
|                | Birch / Painted and Glazed                     |                    | -    |           |             |
|                | Raised Panel Door & 5 Piece Drawer Fronts      |                    |      |           |             |
|                | Slow Close Drawers                             |                    |      |           |             |
|                | Solid Dove-Tail Drawer Boxes                   |                    |      |           |             |
|                | Hardwood Plywood Construction                  |                    |      |           |             |
|                | Imported - Assembled In NJ                     | Lead Time 3 - 4 we | eeks |           |             |
|                |                                                | -                  |      |           | 1           |
| Goembel Cust   | tom Cabinets "Craftsmen Line" - Semi Custom de | esign              | \$   | 16,979.00 | Plus NC Tax |
|                | Maple Painted - Framed Overlay                 |                    |      |           |             |
|                | Maple Recessed Panel Fronts                    |                    |      |           |             |
|                | Slow Close Doors and Drawers                   |                    |      |           |             |
|                | Solid Dove-Tail Drawer Boxes                   |                    |      |           |             |
|                | Hardwood Plywood Construction                  |                    |      |           |             |
|                | Made In NC                                     | Lead Time 4 - 5 we | eeks |           |             |
|                |                                                |                    |      |           | •           |
| Mouser Centr   | a Cabinetry - 10 year warranty                 |                    | \$   | 18,605.00 | Plus NC Tax |
|                | Maple Painted -Inset or Overlay Construction   |                    |      |           |             |
|                | Maple Recessed Panel Fronts                    |                    |      |           |             |
|                | Slow Close Doors and Drawers                   |                    |      |           |             |
|                | Solid Dove-Tail Drawer Boxes                   |                    |      |           |             |
|                | Hardwood Plywood Construction                  |                    |      |           |             |
|                | Made In KY                                     | Lead Time 5 - 6 we | eeks |           |             |
| Other Items if | needed                                         |                    |      |           |             |
| Installation   |                                                | add                | \$   | 1,980.00  |             |
|                |                                                |                    |      |           |             |
| Cabinet Order  | Deposit                                        | \$ 10,500.00       |      |           | ]           |
| Balance Due u  | ipon Delivery                                  |                    |      |           |             |