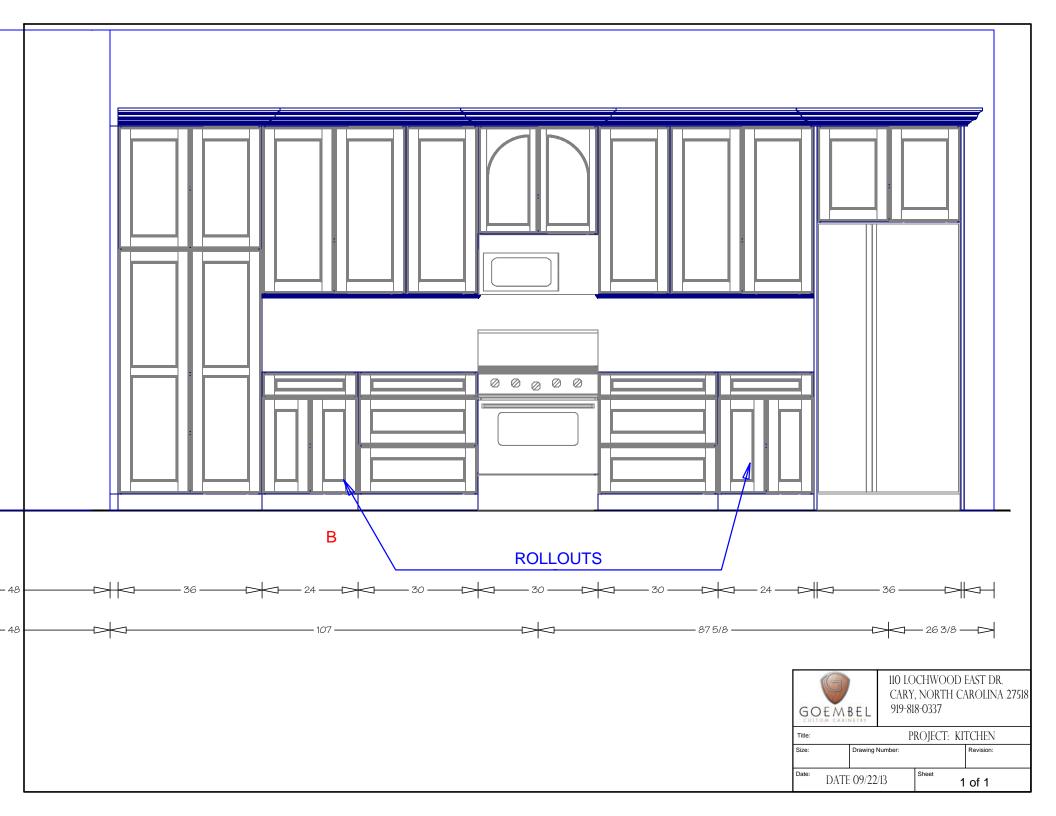

## Carolina Cabinet Specialist

110 Lochwood East Drive Cary, North Carolina 27518 919 - 818 -0337

Project: The Smith's

Date: 6/10/2014

| Description:   | 3 options for your cabinetry concept design    |                    |      |           |             |
|----------------|------------------------------------------------|--------------------|------|-----------|-------------|
|                | See Design Concept Attached                    |                    |      |           | •           |
| Stock Cabinet  | s -Brand - Fabuwood - *** similar layout       |                    | \$   | 15,730.00 | Plus NC Ta  |
|                | Birch / Painted and Glazed                     |                    | -    |           |             |
|                | Raised Panel Door & 5 Piece Drawer Fronts      |                    |      |           |             |
|                | Slow Close Drawers                             |                    |      |           |             |
|                | Solid Dove-Tail Drawer Boxes                   |                    |      |           |             |
|                | Hardwood Plywood Construction                  |                    |      |           |             |
|                | Imported - Assembled In NJ                     | Lead Time 3 - 4 we | eeks |           |             |
|                |                                                | -                  |      |           | 1           |
| Goembel Cust   | tom Cabinets "Craftsmen Line" - Semi Custom de | esign              | \$   | 16,979.00 | Plus NC Tax |
|                | Maple Painted - Framed Overlay                 |                    |      |           |             |
|                | Maple Recessed Panel Fronts                    |                    |      |           |             |
|                | Slow Close Doors and Drawers                   |                    |      |           |             |
|                | Solid Dove-Tail Drawer Boxes                   |                    |      |           |             |
|                | Hardwood Plywood Construction                  |                    |      |           |             |
|                | Made In NC                                     | Lead Time 4 - 5 we | eeks |           |             |
|                |                                                |                    |      |           | •           |
| Mouser Centr   | a Cabinetry - 10 year warranty                 |                    | \$   | 18,605.00 | Plus NC Tax |
|                | Maple Painted -Inset or Overlay Construction   |                    |      |           |             |
|                | Maple Recessed Panel Fronts                    |                    |      |           |             |
|                | Slow Close Doors and Drawers                   |                    |      |           |             |
|                | Solid Dove-Tail Drawer Boxes                   |                    |      |           |             |
|                | Hardwood Plywood Construction                  |                    |      |           |             |
|                | Made In KY                                     | Lead Time 5 - 6 we | eeks |           |             |
| Other Items if | needed                                         |                    |      |           |             |
| Installation   |                                                | add                | \$   | 1,980.00  |             |
|                |                                                |                    |      |           |             |
| Cabinet Order  | Deposit                                        | \$ 10,500.00       |      |           | ]           |
| Balance Due u  | ipon Delivery                                  |                    |      |           |             |