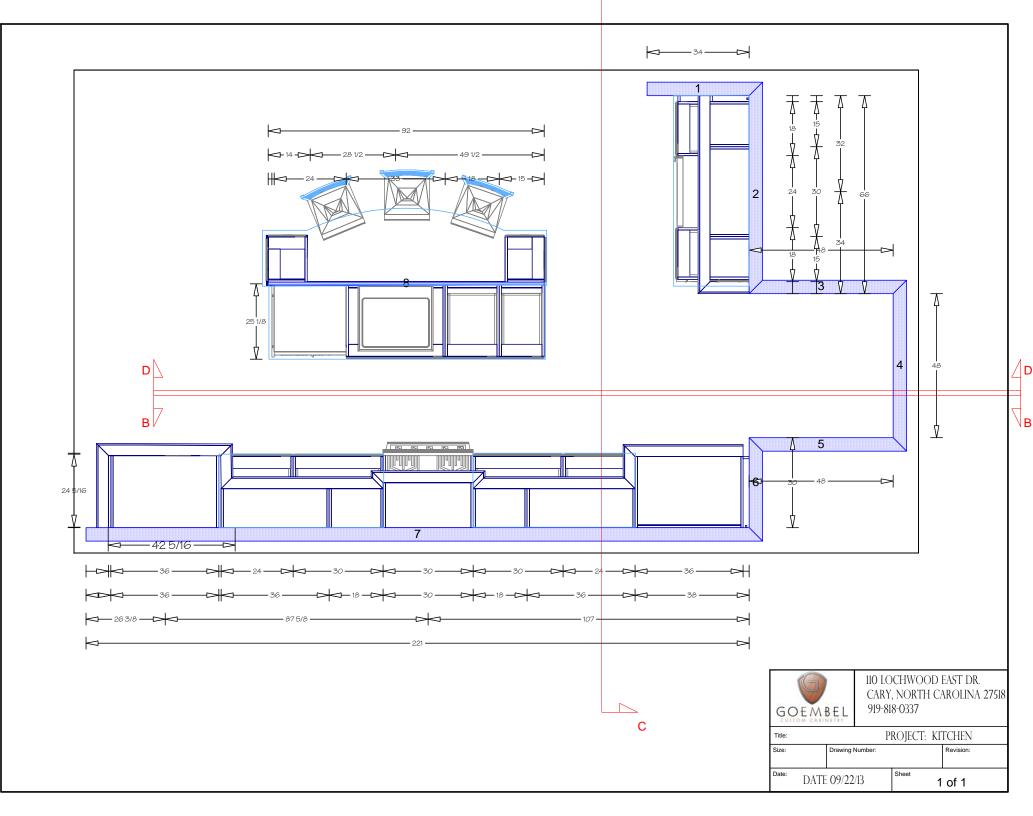

## Carolina Cabinet Specialist

110 Lochwood East Drive Cary, North Carolina 27518 919 - 818 -0337

Project: The Smith's

Date: 6/10/2014

| Description:   | 3 options for your cabinetry concept design    |                    |      |           |             |
|----------------|------------------------------------------------|--------------------|------|-----------|-------------|
|                | See Design Concept Attached                    |                    |      |           | •           |
| Stock Cabinet  | s -Brand - Fabuwood - *** similar layout       |                    | \$   | 15,730.00 | Plus NC Ta  |
|                | Birch / Painted and Glazed                     |                    | -    |           |             |
|                | Raised Panel Door & 5 Piece Drawer Fronts      |                    |      |           |             |
|                | Slow Close Drawers                             |                    |      |           |             |
|                | Solid Dove-Tail Drawer Boxes                   |                    |      |           |             |
|                | Hardwood Plywood Construction                  |                    |      |           |             |
|                | Imported - Assembled In NJ                     | Lead Time 3 - 4 we | eeks |           |             |
|                |                                                | -                  |      |           | 1           |
| Goembel Cust   | tom Cabinets "Craftsmen Line" - Semi Custom de | esign              | \$   | 16,979.00 | Plus NC Tax |
|                | Maple Painted - Framed Overlay                 |                    |      |           |             |
|                | Maple Recessed Panel Fronts                    |                    |      |           |             |
|                | Slow Close Doors and Drawers                   |                    |      |           |             |
|                | Solid Dove-Tail Drawer Boxes                   |                    |      |           |             |
|                | Hardwood Plywood Construction                  |                    |      |           |             |
|                | Made In NC                                     | Lead Time 4 - 5 we | eeks |           |             |
|                |                                                |                    |      |           | •           |
| Mouser Centr   | a Cabinetry - 10 year warranty                 |                    | \$   | 18,605.00 | Plus NC Tax |
|                | Maple Painted -Inset or Overlay Construction   |                    |      |           |             |
|                | Maple Recessed Panel Fronts                    |                    |      |           |             |
|                | Slow Close Doors and Drawers                   |                    |      |           |             |
|                | Solid Dove-Tail Drawer Boxes                   |                    |      |           |             |
|                | Hardwood Plywood Construction                  |                    |      |           |             |
|                | Made In KY                                     | Lead Time 5 - 6 we | eeks |           |             |
| Other Items if | needed                                         |                    |      |           |             |
| Installation   |                                                | add                | \$   | 1,980.00  |             |
|                |                                                |                    |      |           |             |
| Cabinet Order  | Deposit                                        | \$ 10,500.00       |      |           | ]           |
| Balance Due u  | ipon Delivery                                  |                    |      |           |             |