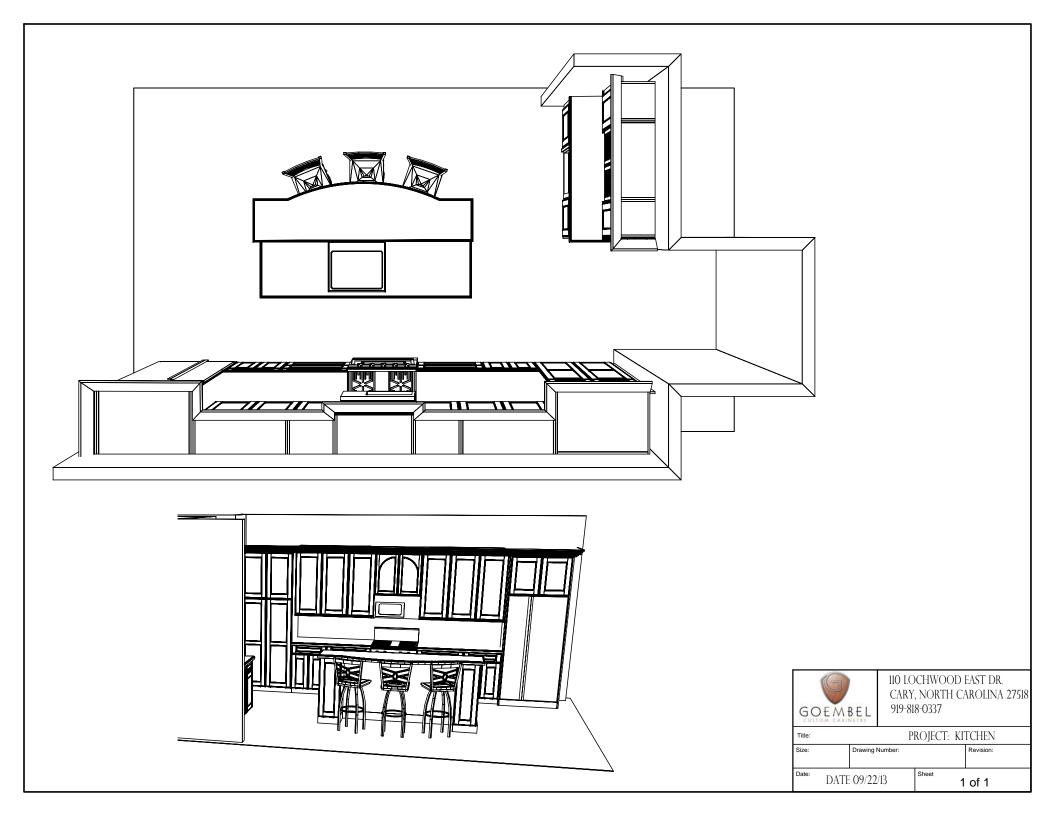

## Carolina Cabinet Specialist

110 Lochwood East Drive Cary, North Carolina 27518 919 - 818 -0337

Project: The Smith's

Date: 6/10/2014

| Description:   | 3 options for your cabinetry concept design    |                    |      |           |             |
|----------------|------------------------------------------------|--------------------|------|-----------|-------------|
|                | See Design Concept Attached                    |                    |      |           | •           |
| Stock Cabinet  | s -Brand - Fabuwood - *** similar layout       |                    | \$   | 15,730.00 | Plus NC Ta  |
|                | Birch / Painted and Glazed                     |                    | -    |           |             |
|                | Raised Panel Door & 5 Piece Drawer Fronts      |                    |      |           |             |
|                | Slow Close Drawers                             |                    |      |           |             |
|                | Solid Dove-Tail Drawer Boxes                   |                    |      |           |             |
|                | Hardwood Plywood Construction                  |                    |      |           |             |
|                | Imported - Assembled In NJ                     | Lead Time 3 - 4 we | eeks |           |             |
|                |                                                | -                  |      |           | 1           |
| Goembel Cust   | tom Cabinets "Craftsmen Line" - Semi Custom de | esign              | \$   | 16,979.00 | Plus NC Tax |
|                | Maple Painted - Framed Overlay                 |                    |      |           |             |
|                | Maple Recessed Panel Fronts                    |                    |      |           |             |
|                | Slow Close Doors and Drawers                   |                    |      |           |             |
|                | Solid Dove-Tail Drawer Boxes                   |                    |      |           |             |
|                | Hardwood Plywood Construction                  |                    |      |           |             |
|                | Made In NC                                     | Lead Time 4 - 5 we | eeks |           |             |
|                |                                                |                    |      |           | •           |
| Mouser Centr   | a Cabinetry - 10 year warranty                 |                    | \$   | 18,605.00 | Plus NC Tax |
|                | Maple Painted -Inset or Overlay Construction   |                    |      |           |             |
|                | Maple Recessed Panel Fronts                    |                    |      |           |             |
|                | Slow Close Doors and Drawers                   |                    |      |           |             |
|                | Solid Dove-Tail Drawer Boxes                   |                    |      |           |             |
|                | Hardwood Plywood Construction                  |                    |      |           |             |
|                | Made In KY                                     | Lead Time 5 - 6 we | eeks |           |             |
| Other Items if | needed                                         |                    |      |           |             |
| Installation   |                                                | add                | \$   | 1,980.00  |             |
|                |                                                |                    |      |           |             |
| Cabinet Order  | Deposit                                        | \$ 10,500.00       |      |           | ]           |
| Balance Due u  | ipon Delivery                                  |                    |      |           |             |