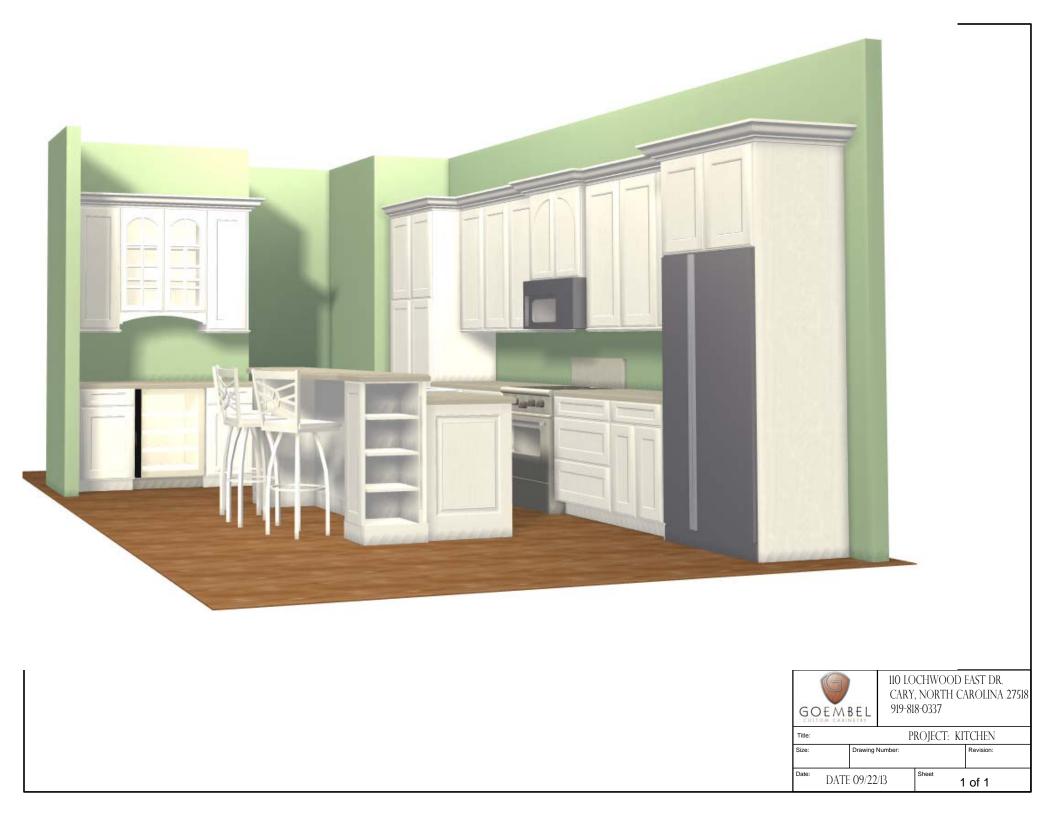

## Carolina Cabinet Specialist

110 Lochwood East Drive Cary, North Carolina 27518 919 - 818 -0337

Project: The Smith's

Date: 6/10/2014

| Description:   | 3 options for your cabinetry concept design    |                    |      |           |             |
|----------------|------------------------------------------------|--------------------|------|-----------|-------------|
|                | See Design Concept Attached                    |                    |      |           | •           |
| Stock Cabinet  | s -Brand - Fabuwood - *** similar layout       |                    | \$   | 15,730.00 | Plus NC Ta  |
|                | Birch / Painted and Glazed                     |                    | -    |           |             |
|                | Raised Panel Door & 5 Piece Drawer Fronts      |                    |      |           |             |
|                | Slow Close Drawers                             |                    |      |           |             |
|                | Solid Dove-Tail Drawer Boxes                   |                    |      |           |             |
|                | Hardwood Plywood Construction                  |                    |      |           |             |
|                | Imported - Assembled In NJ                     | Lead Time 3 - 4 we | eeks |           |             |
|                |                                                | -                  |      |           | 1           |
| Goembel Cust   | tom Cabinets "Craftsmen Line" - Semi Custom de | esign              | \$   | 16,979.00 | Plus NC Tax |
|                | Maple Painted - Framed Overlay                 |                    |      |           |             |
|                | Maple Recessed Panel Fronts                    |                    |      |           |             |
|                | Slow Close Doors and Drawers                   |                    |      |           |             |
|                | Solid Dove-Tail Drawer Boxes                   |                    |      |           |             |
|                | Hardwood Plywood Construction                  |                    |      |           |             |
|                | Made In NC                                     | Lead Time 4 - 5 we | eeks |           |             |
|                |                                                |                    |      |           | •           |
| Mouser Centr   | a Cabinetry - 10 year warranty                 |                    | \$   | 18,605.00 | Plus NC Tax |
|                | Maple Painted -Inset or Overlay Construction   |                    |      |           |             |
|                | Maple Recessed Panel Fronts                    |                    |      |           |             |
|                | Slow Close Doors and Drawers                   |                    |      |           |             |
|                | Solid Dove-Tail Drawer Boxes                   |                    |      |           |             |
|                | Hardwood Plywood Construction                  |                    |      |           |             |
|                | Made In KY                                     | Lead Time 5 - 6 we | eeks |           |             |
| Other Items if | needed                                         |                    |      |           |             |
| Installation   |                                                | add                | \$   | 1,980.00  |             |
|                |                                                |                    |      |           |             |
| Cabinet Order  | Deposit                                        | \$ 10,500.00       |      |           | ]           |
| Balance Due u  | ipon Delivery                                  |                    |      |           |             |