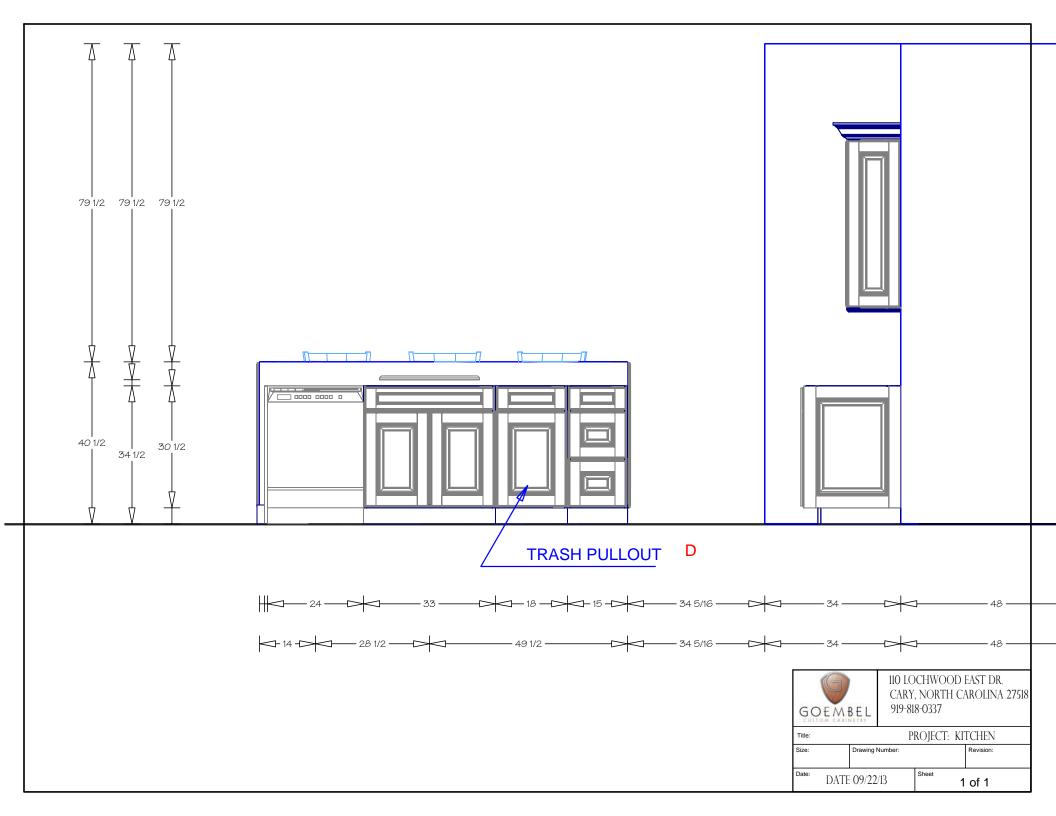

## Carolina Cabinet Specialist

110 Lochwood East Drive Cary, North Carolina 27518 919 - 818 -0337

Project: The Smith's

Date: 6/10/2014

| Description:   | 3 options for your cabinetry concept design    |                    |      |           |             |
|----------------|------------------------------------------------|--------------------|------|-----------|-------------|
|                | See Design Concept Attached                    |                    |      |           | •           |
| Stock Cabinet  | s -Brand - Fabuwood - *** similar layout       |                    | \$   | 15,730.00 | Plus NC Ta  |
|                | Birch / Painted and Glazed                     |                    | -    |           |             |
|                | Raised Panel Door & 5 Piece Drawer Fronts      |                    |      |           |             |
|                | Slow Close Drawers                             |                    |      |           |             |
|                | Solid Dove-Tail Drawer Boxes                   |                    |      |           |             |
|                | Hardwood Plywood Construction                  |                    |      |           |             |
|                | Imported - Assembled In NJ                     | Lead Time 3 - 4 we | eeks |           |             |
|                |                                                | -                  |      |           | 1           |
| Goembel Cust   | tom Cabinets "Craftsmen Line" - Semi Custom de | esign              | \$   | 16,979.00 | Plus NC Tax |
|                | Maple Painted - Framed Overlay                 |                    |      |           |             |
|                | Maple Recessed Panel Fronts                    |                    |      |           |             |
|                | Slow Close Doors and Drawers                   |                    |      |           |             |
|                | Solid Dove-Tail Drawer Boxes                   |                    |      |           |             |
|                | Hardwood Plywood Construction                  |                    |      |           |             |
|                | Made In NC                                     | Lead Time 4 - 5 we | eeks |           |             |
|                |                                                |                    |      |           | •           |
| Mouser Centr   | a Cabinetry - 10 year warranty                 |                    | \$   | 18,605.00 | Plus NC Tax |
|                | Maple Painted -Inset or Overlay Construction   |                    |      |           |             |
|                | Maple Recessed Panel Fronts                    |                    |      |           |             |
|                | Slow Close Doors and Drawers                   |                    |      |           |             |
|                | Solid Dove-Tail Drawer Boxes                   |                    |      |           |             |
|                | Hardwood Plywood Construction                  |                    |      |           |             |
|                | Made In KY                                     | Lead Time 5 - 6 we | eeks |           |             |
| Other Items if | needed                                         |                    |      |           |             |
| Installation   |                                                | add                | \$   | 1,980.00  |             |
|                |                                                |                    |      |           |             |
| Cabinet Order  | Deposit                                        | \$ 10,500.00       |      |           | ]           |
| Balance Due u  | ipon Delivery                                  |                    |      |           |             |